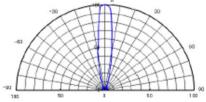

# 1. [Under Development] Surface mount type LED

INFRARED LED

**STANLEY** 

L2.5 x W1.6 x H1.85 mm

2. Through hole type LED

Product Name • JGN5306X

Φ5 through hole type

Spatial Distribution

### Characteristics Data (Ta=25 deg.)

| Peak<br>Wavelength<br>p | Forward<br>Voltage<br>V <sub>F</sub> | Radiant Intensity<br>I <sub>E</sub> | Total<br>Power<br>Po |
|-------------------------|--------------------------------------|-------------------------------------|----------------------|
| Тур.                    | Тур.                                 | Тур.                                | Тур.                 |
| 850nm                   | 1.5V<br>@50mA                        | 200mW/sr@50mA                       | 40mW<br>@50mA        |