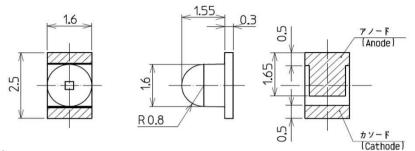

# 1. [Under Development] Surface mount type LED

INFRARED LED

**STANLEY** 

L2.5 x W1.6 x H1.85 mm

2. Through hole type LED

Product Name • JGN5306X

Φ5 through hole type

Spatial Distribution