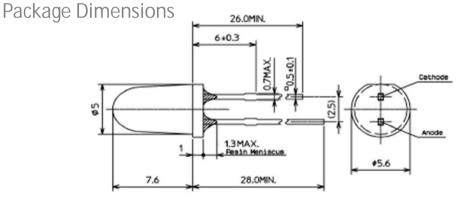

# 1. [Under Development] Surface mount type LED

INFRARED LED

**STANLEY** 

L2.5 x W1.6 x H1.85 mm

2. Through hole type LED

Product Name • JGN5306X

Φ5 through hole type

Spatial Distribution

Package Dimensions

Characteristics Data (1a=25 deg.)

| Peak<br>Wavelength | Forward<br>Voltage | Radiant Intensity | Total<br>Power |
|--------------------|--------------------|-------------------|----------------|
| р                  | $V_{F}$            | Ι <sub>Ε</sub>    | Po             |
| Тур.               | Тур.               | Тур.              | Тур.           |
| 850nm              | 1.5V               | 50mW/sr@50mA      | 30mW           |
|                    | @50mA              | 100mW/sr@100mA    | @50mA          |