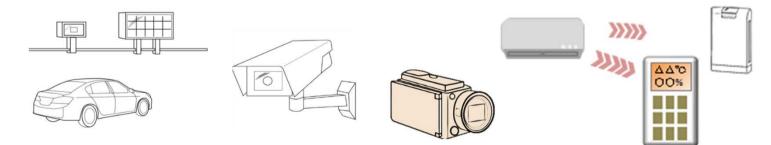

# 2. Through hole type LED

Application

➤Security camera

- -Traffic monitoring system, Security camera, Floodlight
- >Infrared communication system between home electric appliance
- Image processing and inspection

➢Photo sensor for Industrial equipment

\*Performance and specification may revised without prior notice, in accordance to meet the engineering development. It is recommended to confirm the most updated specification before designing. Updated Feb 2016