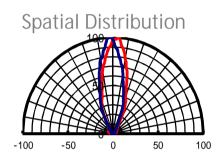

# 1. [Under Development] Surface mount type LED

INFRARED LED

**STANLEY** 

L2.5 x W1.6 x H1.85 mm

2. Through hole type LED

Product Name • JGN5306X

Φ5 through hole type

Spatial Distribution

Package Dimensions

Characteristics Data (1a=25 deg.)

| Peak<br>Wavelength | Forward<br>Voltage | Radiant Intensity | Total<br>Power |
|--------------------|--------------------|-------------------|----------------|
| р                  | $V_{F}$            | Ι <sub>Ε</sub>    | Po             |
| Тур.               | Тур.               | Тур.              | Тур.           |
| 850nm              | 1.5V               | 50mW/sr@50mA      | 30mW           |
|                    | @50mA              | 100mW/sr@100mA    | @50mA          |